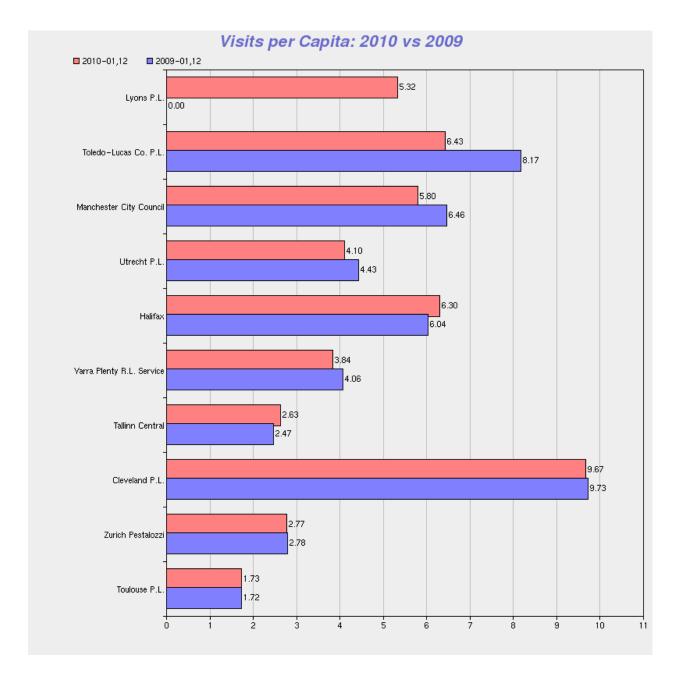

# Visits per Capita (libraries serving population under 500,000)

<sup>\*\*</sup>No data is available for libraries that didn't participate in the 2009 survey or provide data.