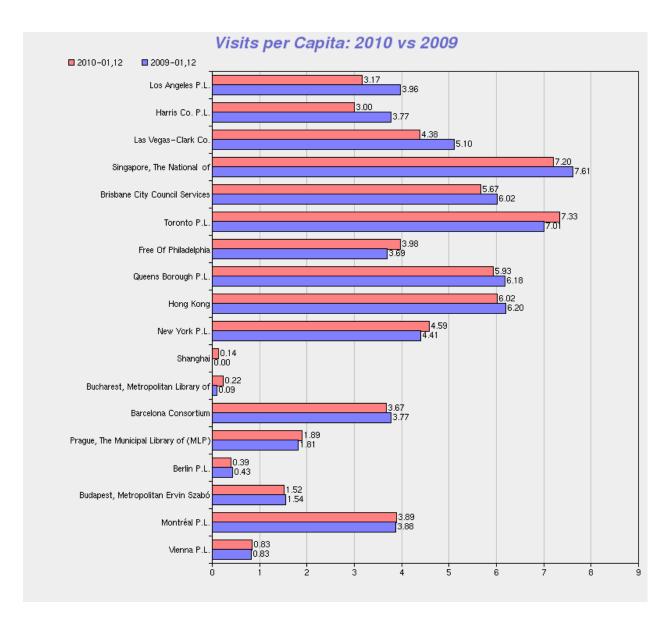

# Visits per Capita (libraries serving population 1,000,000 and over)

<sup>\*\*</sup>No data is available for libraries that didn't participate in the 2009 survey or provide data.