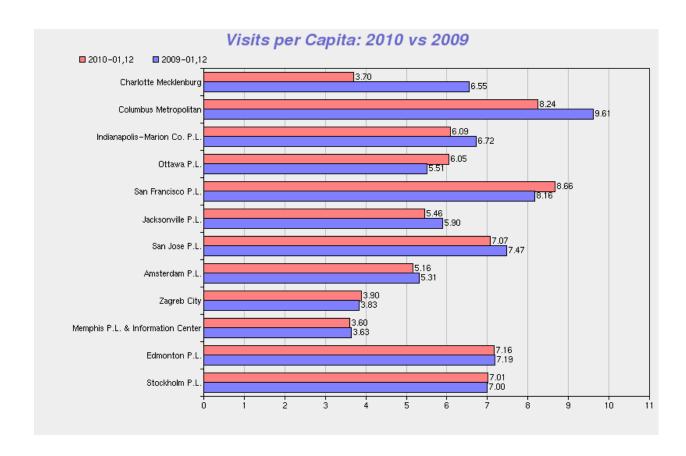

# Visits per Capita (libraries serving population 1,000,000 and over)



<sup>\*\*</sup>No data is available for libraries that didn't participate in the 2009 survey or provide data.



# Visits per Capita (libraries serving population 999,999-750,000)



# Visits per Capita (libraries serving population 749,000-500,000)



<sup>\*\*</sup>No data is available for libraries that didn't participate in the 2009 survey or provide data.

# Visits per Capita (libraries serving population under 500,000)



<sup>\*\*</sup>No data is available for libraries that didn't participate in the 2009 survey or provide data.