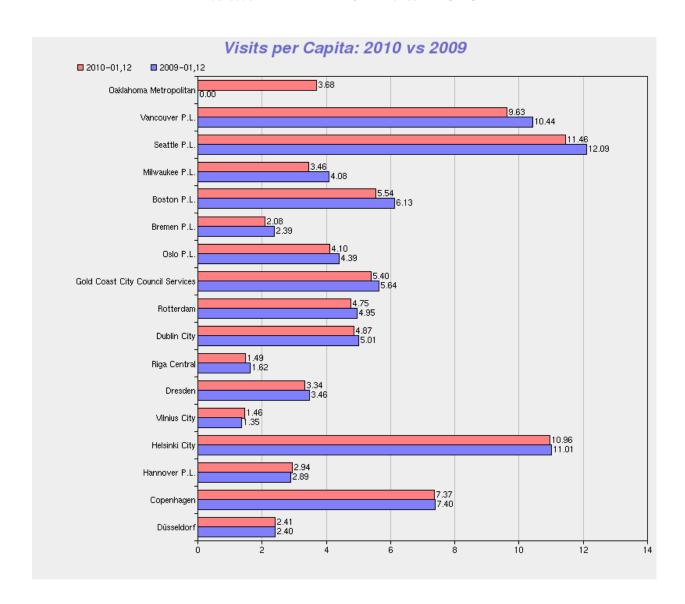

# Visits per Capita (libraries serving population 749,000-500,000)

<sup>\*\*</sup>No data is available for libraries that didn't participate in the 2009 survey or provide data.