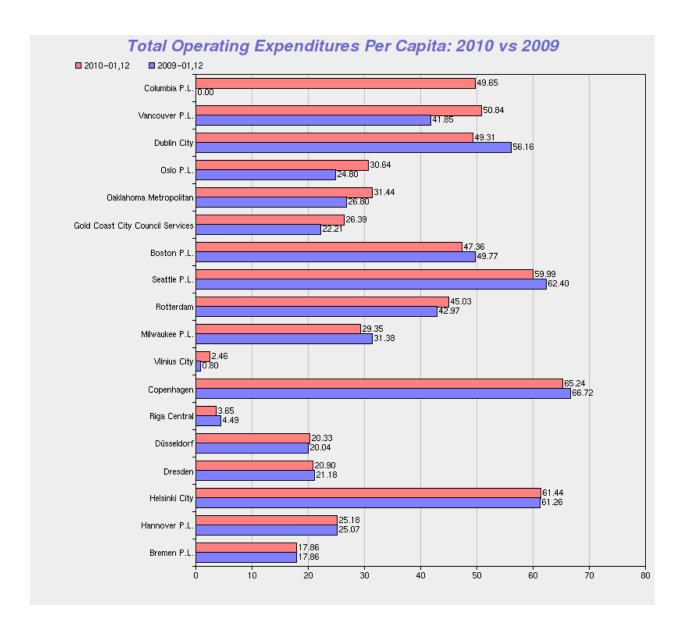

# Expenditures per Capita (libraries serving population 749,000-500,000)

<sup>\*\*</sup>No data is available for libraries that didn't participate in the 2009 survey or provide data.