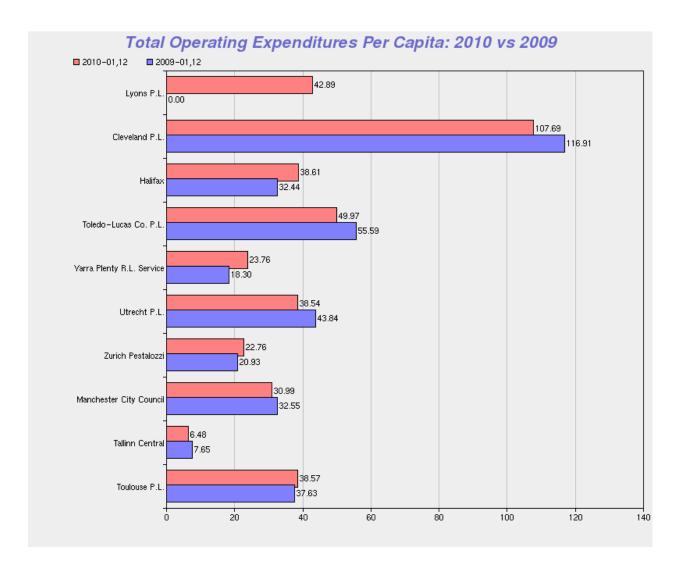

# Expenditures per Capita (libraries serving population under 500,000)

<sup>\*\*</sup>No data is available for libraries that didn't participate in the 2009 survey or provide data.