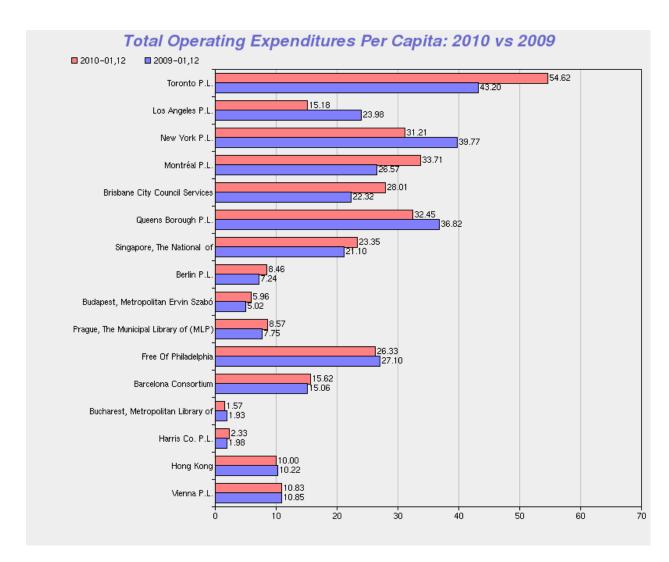

# Expenditures per Capita (libraries serving population 1,000,000 and over)





# Expenditures per Capita (libraries serving population 999,999-750,000)



<sup>\*\*</sup>No data is available for libraries that didn't participate in the 2009 survey or provide data.

# Expenditures per Capita (libraries serving population 749,000-500,000)



<sup>\*\*</sup>No data is available for libraries that didn't participate in the 2009 survey or provide data.

# Expenditures per Capita (libraries serving population under 500,000)



<sup>\*\*</sup>No data is available for libraries that didn't participate in the 2009 survey or provide data.