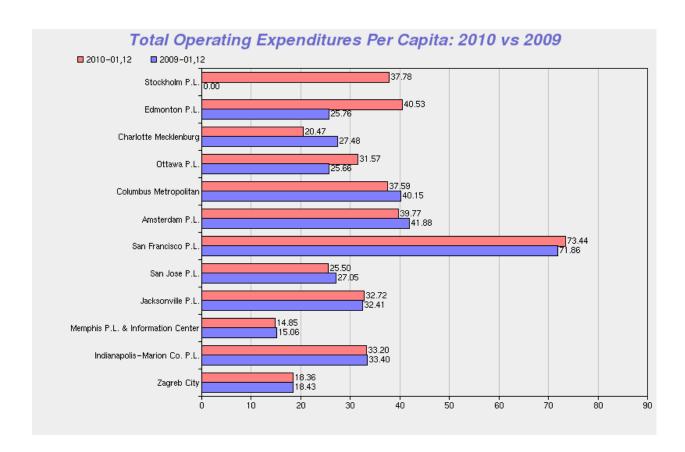

# Expenditures per Capita (libraries serving population 999,999-750,000)

<sup>\*\*</sup>No data is available for libraries that didn't participate in the 2009 survey or provide data.